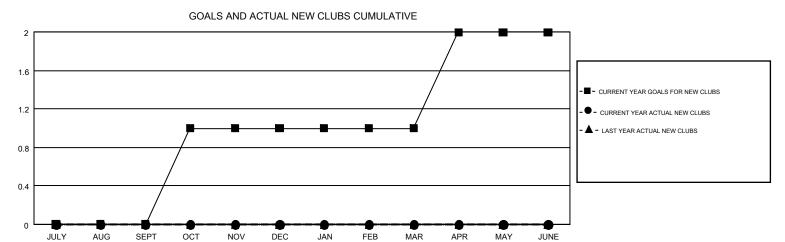

## GMT MONTHLY MEMBERSHIP PROGRESS REPORT

Results as of: 1/31/2017

Multiple District 40

**LOCATION: NEW MEXICO** 

| GMT: KENNET           | TH SCHWOLS    |           |               |                       |                                                                |                                                              | GMT CA 1                                           |  |
|-----------------------|---------------|-----------|---------------|-----------------------|----------------------------------------------------------------|--------------------------------------------------------------|----------------------------------------------------|--|
| Clubs                 |               |           |               | Members               |                                                                |                                                              |                                                    |  |
| RESULTS FOR 2016-2017 |               |           |               | RESULTS FOR 2016-2017 |                                                                |                                                              |                                                    |  |
| QUARTER               | NEW CLUB GOAL | NEW CLUBS | DROPPED CLUBS | QUARTER               | NEW MEMBER GROWTH<br>NET GOAL (not reinstated<br>or transfers) | NEW MEMBER<br>GROWTH ACTUAL (not<br>reinstated or transfers) | DROPPED<br>MEMBERS ACTUAL<br>(including transfers) |  |
| JULY/AUG/SEPT         | 0             | 0         | 0             | JULY/AUG/SEPT         | -8                                                             | 30                                                           | 41                                                 |  |
| OCT/NOV/DEC           | 1             | 0         | 0             | OCT/NOV/DEC           | 41                                                             | 36                                                           | 30                                                 |  |
| JAN/FEB/MAR           | 0             | 0         | 0             | JAN/FEB/MAR           | 5                                                              | 15                                                           | 31                                                 |  |
| APR/MAY/JUNE          | 1             | 0         | 0             | APR/MAY/JUNE          | 5                                                              | 0                                                            | 0                                                  |  |