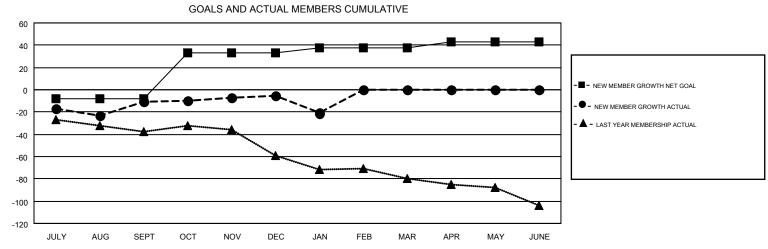

## GMT MONTHLY MEMBERSHIP PROGRESS REPORT

Results as of: 1/31/2017

Multiple District 40

**LOCATION: NEW MEXICO** 

| GMT: KENNET           | TH SCHWOLS    |           |               |                       |                                                                |                                                              | GMT CA 1                                           |  |
|-----------------------|---------------|-----------|---------------|-----------------------|----------------------------------------------------------------|--------------------------------------------------------------|----------------------------------------------------|--|
| Clubs                 |               |           |               | Members               |                                                                |                                                              |                                                    |  |
| RESULTS FOR 2016-2017 |               |           |               | RESULTS FOR 2016-2017 |                                                                |                                                              |                                                    |  |
| QUARTER               | NEW CLUB GOAL | NEW CLUBS | DROPPED CLUBS | QUARTER               | NEW MEMBER GROWTH<br>NET GOAL (not reinstated<br>or transfers) | NEW MEMBER<br>GROWTH ACTUAL (not<br>reinstated or transfers) | DROPPED<br>MEMBERS ACTUAL<br>(including transfers) |  |
| JULY/AUG/SEPT         | 0             | 0         | 0             | JULY/AUG/SEPT         | -8                                                             | 30                                                           | 41                                                 |  |
| OCT/NOV/DEC           | 1             | 0         | 0             | OCT/NOV/DEC           | 41                                                             | 36                                                           | 30                                                 |  |
| JAN/FEB/MAR           | 0             | 0         | 0             | JAN/FEB/MAR           | 5                                                              | 15                                                           | 31                                                 |  |
| APR/MAY/JUNE          | 1             | 0         | 0             | APR/MAY/JUNE          | 5                                                              | 0                                                            | 0                                                  |  |